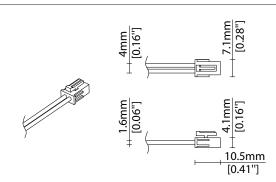

### **PRODUCT SPECIFICATION**

| Dimensions               | H8/W7.8/L23mm (H0.32/W0.31/L0.91in)                                                                                                                                                                                                                                                                                                     |  |
|--------------------------|-----------------------------------------------------------------------------------------------------------------------------------------------------------------------------------------------------------------------------------------------------------------------------------------------------------------------------------------|--|
| 2                        | (2 pin, male + female connected)                                                                                                                                                                                                                                                                                                        |  |
| Operating Temp           | T <sub>a</sub> = -25 to 85°C (-13 to 185°F)                                                                                                                                                                                                                                                                                             |  |
| IP Rating                | IP20                                                                                                                                                                                                                                                                                                                                    |  |
| Finish                   | White                                                                                                                                                                                                                                                                                                                                   |  |
| Shell Materials          | Nylon PA66, fire resistance (UL94): V-0                                                                                                                                                                                                                                                                                                 |  |
| <b>Contact Materials</b> | Brass with phosphor bronze plating                                                                                                                                                                                                                                                                                                      |  |
| Rated Current            | AC/DC 3A                                                                                                                                                                                                                                                                                                                                |  |
| Rated Voltage            | AC/DC 250V                                                                                                                                                                                                                                                                                                                              |  |
| Test Voltage             | 1000V (AC. V/1min)                                                                                                                                                                                                                                                                                                                      |  |
| Contact Resistance       | 30mΩ                                                                                                                                                                                                                                                                                                                                    |  |
| Insulation Resistance    | 1000ΜΩ                                                                                                                                                                                                                                                                                                                                  |  |
| Applicable Wire          | 22-28 AWG                                                                                                                                                                                                                                                                                                                               |  |
| Applicable products      | FX, GROOVE In, LINI Asymmetric, LINI Blade-H, LINI Blade-S, LINI Glow,<br>LINI Glow XL, LINI-R, LINI-R XL, LINI-S, LINI-S Glow, LINI-S XL, PICO Asymmetric,<br>TANA Asymmetric, TANA Nano, TIA 26, TIA 26 Asymmetric, TIA 26R Asymmetric,<br>TIMI, TIMI Asymmetric, TIMI Cove, TIMI Glow, TIMI Micro, TIMI-C, TIMI-D, TIMI-M,<br>UNI FX |  |

Female