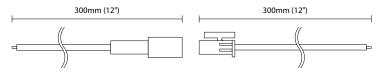

|  |
| Applicable products      | FX, GROOVE In, LINI Asymmetric, LINI Blade-H, LINI Blade-S, LINI Glow,<br>LINI Glow XL, LINI-R, LINI-R XL, LINI-S, LINI-S Glow, LINI-S XL, PICO Asymmetric,<br>TANA Asymmetric, TANA Nano, TIA 26, TIA 26 Asymmetric, TIA 26R Asymmetric,<br>TIMI, TIMI Asymmetric, TIMI Cove, TIMI Glow, TIMI Micro, TIMI-C, TIMI-D, TIMI-M,<br>UNI FX |  |

Female



### KKCN-01 (50mm pair) 2 PIN male + female connector set



#### KKCN-03 (300mm pair) 2 PIN male + female connector set



## KKCN-06 2 PIN 300mm extension lead



Male



KKDĈ

21mm [0.83'']