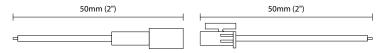

|  |
| Applicable Wire          | 22-28 AWG                                                                                                                                                                                                                                                                                                                               |  |
| Applicable products      | FX, GROOVE In, LINI Asymmetric, LINI Blade-H, LINI Blade-S, LINI Glow,<br>LINI Glow XL, LINI-R, LINI-R XL, LINI-S, LINI-S Glow, LINI-S XL, PICO Asymmetric,<br>TANA Asymmetric, TANA Nano, TIA 26, TIA 26 Asymmetric, TIA 26R Asymmetric,<br>TIMI, TIMI Asymmetric, TIMI Cove, TIMI Glow, TIMI Micro, TIMI-C, TIMI-D, TIMI-M,<br>UNI FX |  |

Female



### KKCN-01 (50mm pair) 2 PIN male + female connector set



#### KKCN-03 (300mm pair) 2 PIN male + female connector set



## KKCN-06 2 PIN 300mm extension lead



Male



KKDĈ

21mm [0.83'']