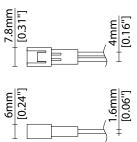

### **PRODUCT SPECIFICATION**

| Dimensions               | H8/W7.8/L23mm (H0.32/W0.31/L0.91in)                                                                                                                                                                                                                                                                                                     |  |
|--------------------------|-----------------------------------------------------------------------------------------------------------------------------------------------------------------------------------------------------------------------------------------------------------------------------------------------------------------------------------------|--|
| 2                        | (2 pin, male + female connected)                                                                                                                                                                                                                                                                                                        |  |
| Operating Temp           | T <sub>a</sub> = -25 to 85°C (-13 to 185°F)                                                                                                                                                                                                                                                                                             |  |
| IP Rating                | IP20                                                                                                                                                                                                                                                                                                                                    |  |
| Finish                   | White                                                                                                                                                                                                                                                                                                                                   |  |
| Shell Materials          | Nylon PA66, fire resistance (UL94): V-0                                                                                                                                                                                                                                                                                                 |  |
| <b>Contact Materials</b> | Brass with phosphor bronze plating                                                                                                                                                                                                                                                                                                      |  |
| Rated Current            | AC/DC 3A                                                                                                                                                                                                                                                                                                                                |  |
| Rated Voltage            | AC/DC 250V                                                                                                                                                                                                                                                                                                                              |  |
| Test Voltage             | 1000V (AC. V/1min)                                                                                                                                                                                                                                                                                                                      |  |
| Contact Resistance       | 30mΩ                                                                                                                                                                                                                                                                                                                                    |  |
| Insulation Resistance    | 1000ΜΩ                                                                                                                                                                                                                                                                                                                                  |  |
| Applicable Wire          | 22-28 AWG                                                                                                                                                                                                                                                                                                                               |  |
| Applicable products      | FX, GROOVE In, LINI Asymmetric, LINI Blade-H, LINI Blade-S, LINI Glow,<br>LINI Glow XL, LINI-R, LINI-R XL, LINI-S, LINI-S Glow, LINI-S XL, PICO Asymmetric,<br>TANA Asymmetric, TANA Nano, TIA 26, TIA 26 Asymmetric, TIA 26R Asymmetric,<br>TIMI, TIMI Asymmetric, TIMI Cove, TIMI Glow, TIMI Micro, TIMI-C, TIMI-D, TIMI-M,<br>UNI FX |  |