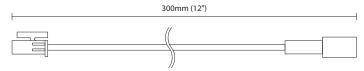

#### KKCN-03 (300mm pair) 2 PIN male + female connector set

## KKCN-06 2 PIN 300mm extension lead

Male

KKDĈ

21mm [0.83'']